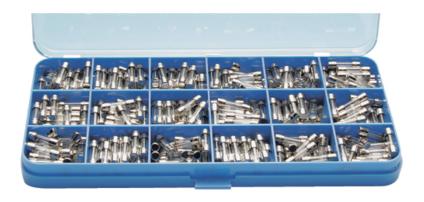

## Family Information

- Fuse assortment containing 20x 5×20 mm glass cartridge fuses of each rating, total 360x
- Dimensions: 214×110×21 mm